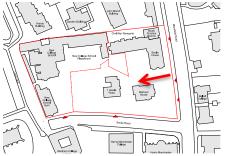

## Existing Site Plan, Ground Floor Plan





# Existing Site Aerial view



#### View from Mansfield Road

















# Mansfield Road, Savile House





## Mansfield Road; Savile House and Warham House









## Harris Manchester College, View down Savile Road





## View from Savile Road onto New College School main entrance





# New College School main entrance





# Existing New College School gym





## New College School Extension 1959-60





# New College School 1903





## New College School, View towards Savile Road





#### View onto Savile House Extension and No. 1 Savile House





#### No.1 Savile Road 1902





#### Savile House 1897





#### Savile House Extension 1935





# Pre Prep Playground





#### Warham House 1922





#### Warham House 1922





## Civil War Ramparts, View from Mansfield College





## Civil War Ditch, View from Mansfield College





# Civil War Ditch, View from Mansfield College





## View from Mansfield College onto New College School Extension