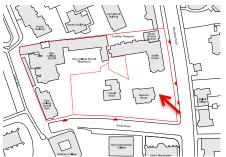

## **Existing Block Plan**





## Existing Site Plan, Ground Floor Plan





# Existing Site Aerial view



#### View from Mansfield Road

















# Mansfield Road, Savile House





## Mansfield Road; Savile House and Warham House









## Harris Manchester College, View down Savile Road





## View from Savile Road onto New College School main entrance





# New College School main entrance





# Existing New College School gym





## New College School Extension 1959-60





# New College School 1903





## New College School, View towards Savile Road





#### View onto Savile House Extension and No. 1 Savile House





#### No.1 Savile Road 1902





#### Savile House 1897





#### Savile House Extension 1935





# Pre Prep Playground





#### Warham House 1922





#### Warham House 1922





## Civil War Ramparts, View from Mansfield College





## Civil War Ditch, View from Mansfield College





# Civil War Ditch, View from Mansfield College





## View from Mansfield College onto New College School Extension