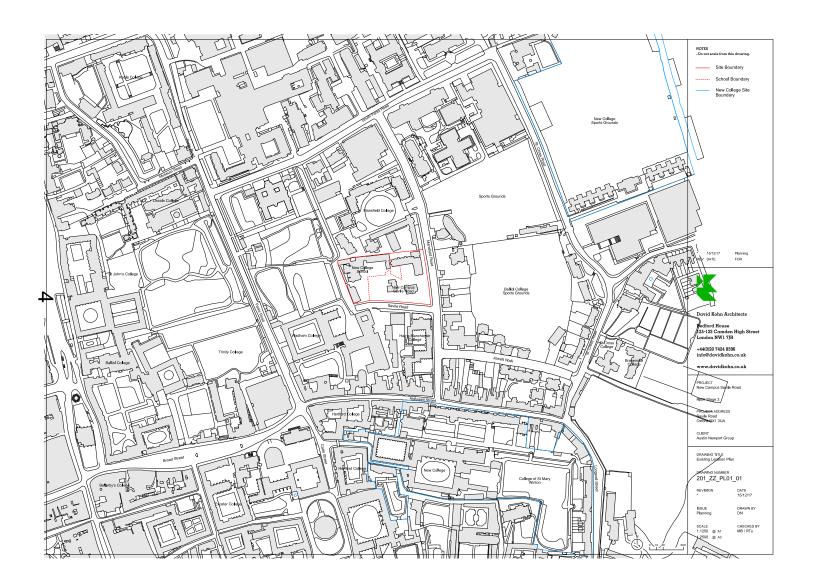

17/03330/FUL

New College & New College School,
Savile Road;

**General Site Photos & Visualisations Drawings** 

- Site Layout
- Site Elevations
- Main Quad Building



#### **Location Plan**



## **Existing Block Plan**





## Existing Site Plan, Ground Floor Plan





# Existing Site Aerial view



#### View from Mansfield Road

















# Mansfield Road, Savile House





## Mansfield Road; Savile House and Warham House









## Harris Manchester College, View down Savile Road





## View from Savile Road onto New College School main entrance





# New College School main entrance





# Existing New College School gym





## New College School Extension 1959-60





# New College School 1903





## New College School, View towards Savile Road





#### View onto Savile House Extension and No. 1 Savile House





#### No.1 Savile Road 1902





#### Savile House 1897





#### Savile House Extension 1935





# Pre Prep Playground





#### Warham House 1922