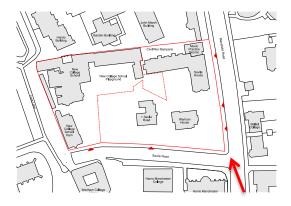

17/03330/FUL

New College & New College School,
Savile Road;

**General Site Photos & Visualisations Drawings** 

- Site Layout
- Site Elevations
- Main Quad Building



#### **Location Plan**



## **Existing Block Plan**





## Existing Site Plan, Ground Floor Plan





# Existing Site Aerial view



#### View from Mansfield Road

















# Mansfield Road, Savile House





## Mansfield Road; Savile House and Warham House









## Harris Manchester College, View down Savile Road





## View from Savile Road onto New College School main entrance





# New College School main entrance





# Existing New College School gym





## New College School Extension 1959-60





# New College School 1903





## New College School, View towards Savile Road





#### View onto Savile House Extension and No. 1 Savile House





#### No.1 Savile Road 1902





#### Savile House 1897





#### Savile House Extension 1935





# Pre Prep Playground





#### Warham House 1922





#### Warham House 1922





## Civil War Ramparts, View from Mansfield College





## Civil War Ditch, View from Mansfield College





# Civil