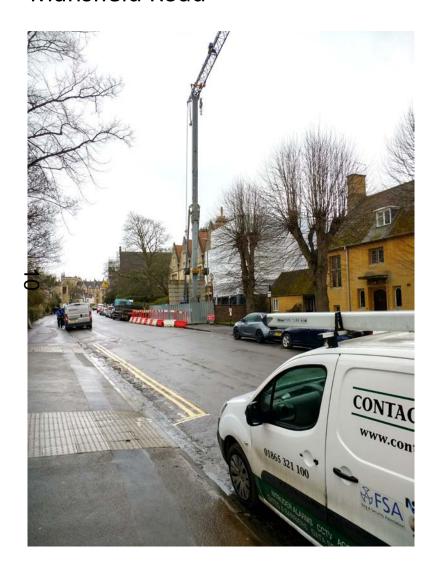

17/03330/FUL

New College & New College School,
Savile Road;

**General Site Photos & Visualisations Drawings** 

- Site Layout
- Site Elevations
- Main Quad Building



#### **Location Plan**



## **Existing Block Plan**





## Existing Site Plan, Ground Floor Plan





# Existing Site Aerial view



#### View from Mansfield Road

















# Mansfield Road, Savile House





## Mansfield Road; Savile House and Warham House









## Harris Manchester College, View down Savile Road





## View from Savile Road onto New College School main entrance





# New College School main entrance





# Existing New College School gym





## New College School Extension 1959-60





# New College School 1903





## New College School, View towards Savile Road





#### View onto Savile House Extension and No. 1 Savile House





#### No.1 Savile Road 1902





#### Savile House 1897





#### Savile House Extension 1935





# Pre Prep Playground





#### Warham House 1922





#### Warham House 1922





## Civil War Ramparts, View from Mansfield College





## Civil War Ditch, View from Mansfield College





# Civil W