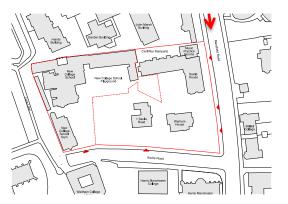

17/03330/FUL

New College & New College School,
Savile Road;

**General Site Photos & Visualisations Drawings** 

- Site Layout
- Site Elevations
- Main Quad Building



#### **Location Plan**



## **Existing Block Plan**





## Existing Site Plan, Ground Floor Plan





# Existing Site Aerial view



#### View from Mansfield Road

















# Mansfield Road, Savile House





## Mansfield Road; Savile House and Warham House









## Harris Manchester College, View down Savile Road





## View from Savile Road onto New College School main entrance





# New College School main entrance





# Existing New College School gym





## New College School Extension 1959-60





# New College School 1903





## New College School, View towards Savile Road





#### View onto Savile House Extension and No. 1 Savile House





#### No.1 Savile Road 1902





#### Savile House 1897





#### Savile House Extension 1935





# Pre Prep Playground





#### Warham House 1922





#### Warham House 1922





## Civil War Ramparts, View from Mansfield College





## Civil War Ditch, View from Mansfield College





# Civil War Dit