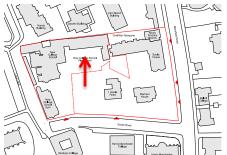

17/03330/FUL

New College & New College School,
Savile Road;

**General Site Photos & Visualisations Drawings** 

- Site Layout
- Site Elevations
- Main Quad Building



#### **Location Plan**



## **Existing Block Plan**





## Existing Site Plan, Ground Floor Plan





# Existing Site Aerial view



#### View from Mansfield Road

















# Mansfield Road, Savile House





## Mansfield Road; Savile House and Warham House









## Harris Manchester College, View down Savile Road





## View from Savile Road onto New College School main entrance





# New College School main entrance





# Existing New College School gym





## New College School Extension 1959-60





# New College School 1903





## New College School, View towards Savile Road





#### View onto Savile House Extension and No. 1 Savile House





#### No.1 Savile Road 1902





#### Savile House 1897





#### Savile House Extension 1935





# Pre Prep Playground





#### Warham House 1922





#### Warham House 1922





## Civil War Ramparts, View from Mansfield College





## Civil War Ditch, View from Mansfield College





# Civil War Ditch, View from Mansfield College





## View from Mansfield College onto New College School Extension