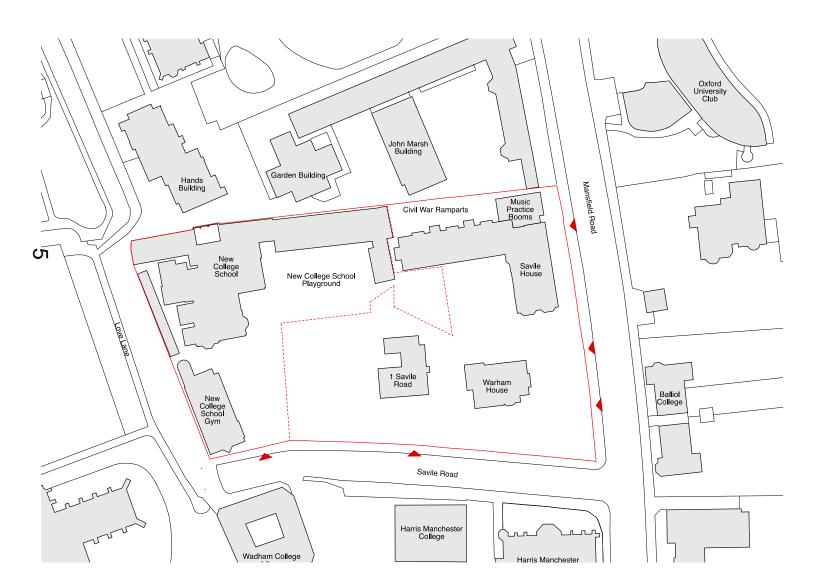

17/03330/FUL

New College & New College School,
Savile Road;

**General Site Photos & Visualisations Drawings** 

- Site Layout
- Site Elevations
- Main Quad Building



#### **Location Plan**



## **Existing Block Plan**





## Existing Site Plan, Ground Floor Plan





# Existing Site Aerial view



#### View from Mansfield Road

















# Mansfield Road, Savile House





## Mansfield Road; Savile House and Warham House









## Harris Manchester College, View down Savile Road





## View from Savile Road onto New College School main entrance





# New College School main entrance





# Existing New College School gym





## New College School Extension 1959-60





# New College School 1903





## New College School, View towards Savile Road





#### View onto Savile House Extension and No. 1 Savile House





#### No.1 Savile Road 1902





#### Savile House 1897





#### Savile House Extension 1935





# Pre Prep Playground





#### Warham House 1922





#### Warham House 1922