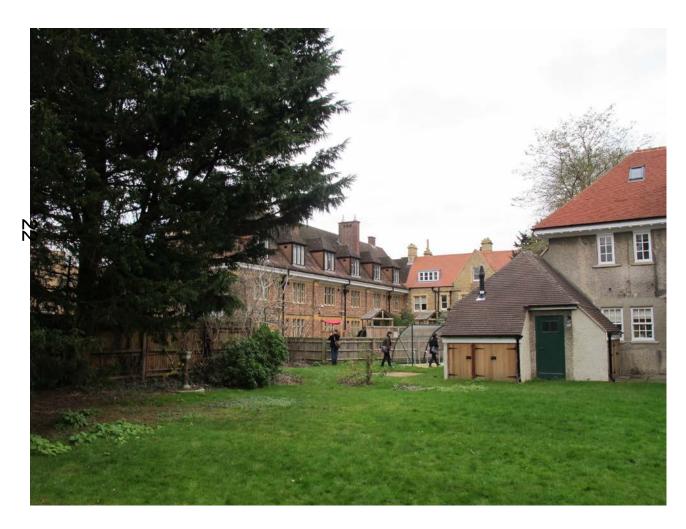

chool,
Savile Road;

**General Site Photos & Visualisations Drawings** 

- Site Layout
- Site Elevations
- Main Quad Building



#### **Location Plan**



## **Existing Block Plan**





## Existing Site Plan, Ground Floor Plan





# Existing Site Aerial view



#### View from Mansfield Road

















# Mansfield Road, Savile House





## Mansfield Road; Savile House and Warham House









## Harris Manchester College, View down Savile Road





## View from Savile Road onto New College School main entrance





# New College School main entrance





# Existing New College School gym





## New College School Extension 1959-60





# New College School 1903





## New College School, View towards Savile Road





#### View onto Savile House Extension and No. 1 Savile House





#### No.1 Savile Road 1902





#### Savile House 1897





#### Savile House Extension 1935





# Pre Prep Playground





#### Warham House 1922





#### Warham House 1922





## Civil War Ramparts, View from Mansfield College





## Civil War Ditch, View from Mansfield College





# Civil War Ditch, View from Mansfield College





## View from Mansfield College onto New College School Extension