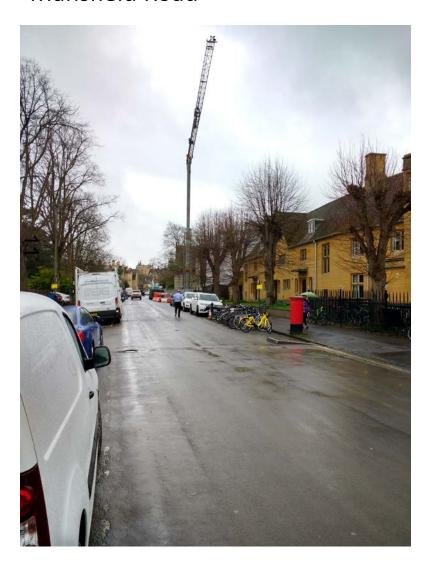

17/03330/FUL

New College & New College School,
Savile Road;

**General Site Photos & Visualisations Drawings** 

- Site Layout
- Site Elevations
- Main Quad Building



#### **Location Plan**



## **Existing Block Plan**





## Existing Site Plan, Ground Floor Plan





# Existing Site Aerial view



#### View from Mansfield Road

















# Mansfield Road, Savile House





## Mansfield Road; Savile House and Warham House









## Harris Manchester College, View down Savile Road





## View from Savile Road onto New College School main entrance





# New College School main entrance





# Existing New College School gym





## New College School Extension 1959-60





# New College School 1903





## New College School, View towards Savile Road





#### View onto Savile House Extension and No. 1 Savile House





#### No.1 Savile Road 1902





#### Savile House 1897





#### Savile House Extension 1935





# Pre Prep Playground





#### Warham House 1922





#### Warham House 1922





## Civil War Ramparts, View from Mansfield College





## Civil War Ditch, View from Mansfield College





# Civil War D