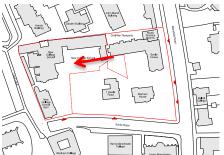

17/03330/FUL

New College & New College School,
Savile Road;

**General Site Photos & Visualisations Drawings** 

- Site Layout
- Site Elevations
- Main Quad Building



#### **Location Plan**



## **Existing Block Plan**





## Existing Site Plan, Ground Floor Plan





# Existing Site Aerial view



#### View from Mansfield Road

















# Mansfield Road, Savile House





## Mansfield Road; Savile House and Warham House









## Harris Manchester College, View down Savile Road





## View from Savile Road onto New College School main entrance





# New College School main entrance





# Existing New College School gym





## New College School Extension 1959-60





# New College School 1903





## New College School, View towards Savile Road





#### View onto Savile House Extension and No. 1 Savile House





#### No.1 Savile Road 1902





#### Savile House 1897





#### Savile House Extension 1935





# Pre Prep Playground





#### Warham House 1922





#### Warham House 1922





## Civil War Ramparts, View from Mansfield College





## Civil War Ditch, View from Mansfield College





# Civil War Ditch, View from Mansfield College





## View from Mansfield College onto New College School Extension