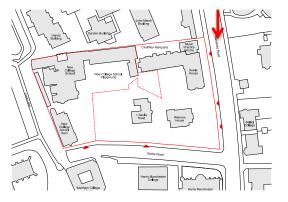

17/03330/FUL

New College & New College School,
Savile Road;

**General Site Photos & Visualisations Drawings** 

- Site Layout
- Site Elevations
- Main Quad Building



#### **Location Plan**



## **Existing Block Plan**





## Existing Site Plan, Ground Floor Plan





# Existing Site Aerial view



#### View from Mansfield Road

















# Mansfield Road, Savile House





## Mansfield Road; Savile House and Warham House









## Harris Manchester College, View down Savile Road





## View from Savile Road onto New College School main entrance





# New College School main entrance





# Existing New College School gym





## New College School Extension 1959-60





# New College School 1903





## New College School, View towards Savile Road





#### View onto Savile House Extension and No. 1 Savile House





#### No.1 Savile Road 1902





#### Savile House 1897





#### Savile House Extension 1935





# Pre Prep Playground





#### Warham House 1922





#### Warham House 1922





## Civil War Ramparts, View from Mansfield College





## Civil War Ditch, View from Mansfield College





# Civil War